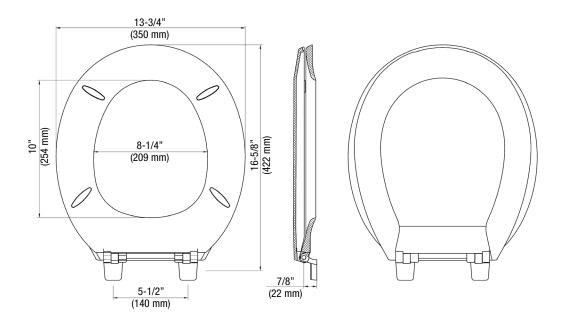

# PFTSE1000 Plastic Toilet Seats



#### **Product Features**

- · Impact resistant plastic construction
- · Available in round or elongated
- · Closed front with cover
- Conforms to ANSI Z124.5

#### **Model Numbers**

PFTSE1000WH Round front plastic toilet seat, white PFTSE1000BS Round front plastic toilet seat, biscuit



PFTSE1000WH

#### Available Parts

PF141036PK Replacement seat bolt

## **Product Specifications**



### Warranty and Codes

PROFLO toilet seats carry a 1-year limited warranty. In an effort to continually improve our products, FEI will make design changes from time to time. We reserve the right to ship newly designed product to fill any order unless we agree in writing to do otherwise. Conforms to ANSI Z124.5