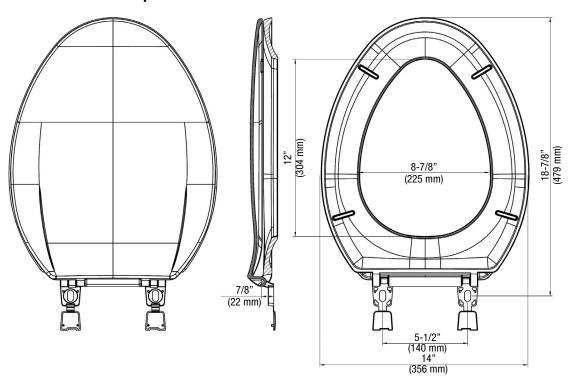

# PFTSE2000 Plastic Toilet Seats



# **Product Features**

- · Impact resistant plastic construction
- · Available in round or elongated
- · Closed front with cover
- Conforms to ANSI Z124.5

# **Model Numbers**

PFTSE2000WH Elongated plastic toilet seat, white PFTSE2000BS Elongated plastic toilet seat, biscuit

PFTSE2000WH

# Available Parts

PF141036PK Replacement seat bolt

# **Product Specifications**



# Warranty and Codes

PROFLO toilet seats carry a 1-year limited warranty. In an effort to continually improve our products, FEI will make design changes from time to time. We reserve the right to ship newly designed product to fill any order unless we agree in writing to do otherwise. Conforms to ANSI Z124.5